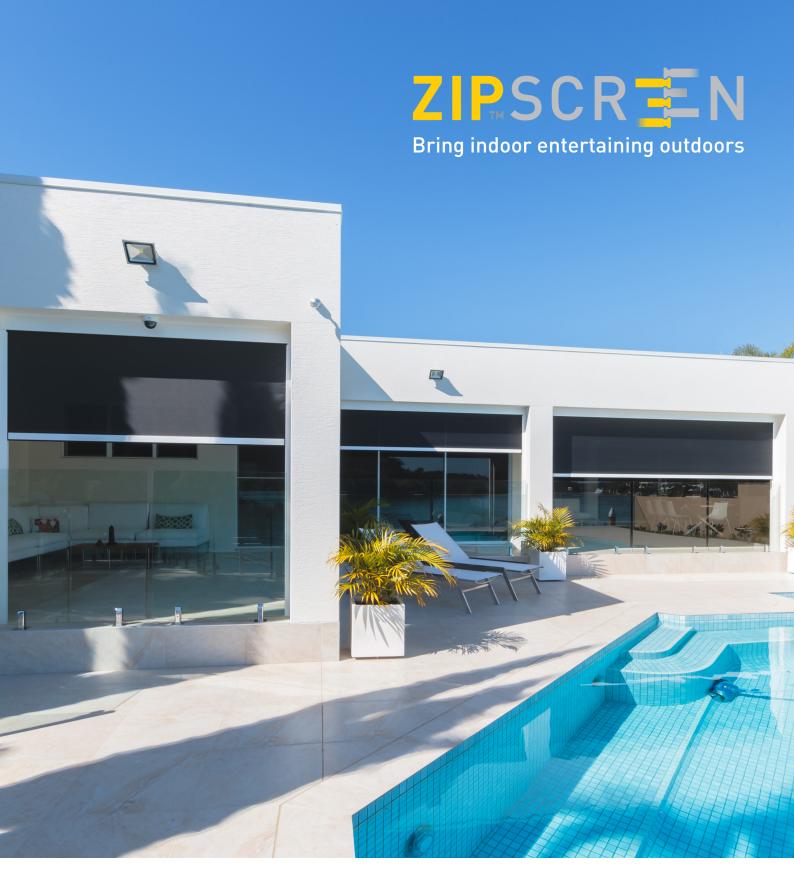

Privacy and protection all year round, Zipscreen keeps you shielded from the elements and insects, regardless of the season. Whether it be an alfresco, pergola, veranda, or balcony, Zipscreen is the perfect addition for any outdoor entertaining area.

Also ideal for home and office windows, it serves as a sleek, secure, and durable alternative to traditional awnings & outdoor roller shutters. Your custom designed system can be made in widths up to 5.8 metres or an impressive 7 metres with Zipscreen Extreme, offering you an external solution to fit almost any area.