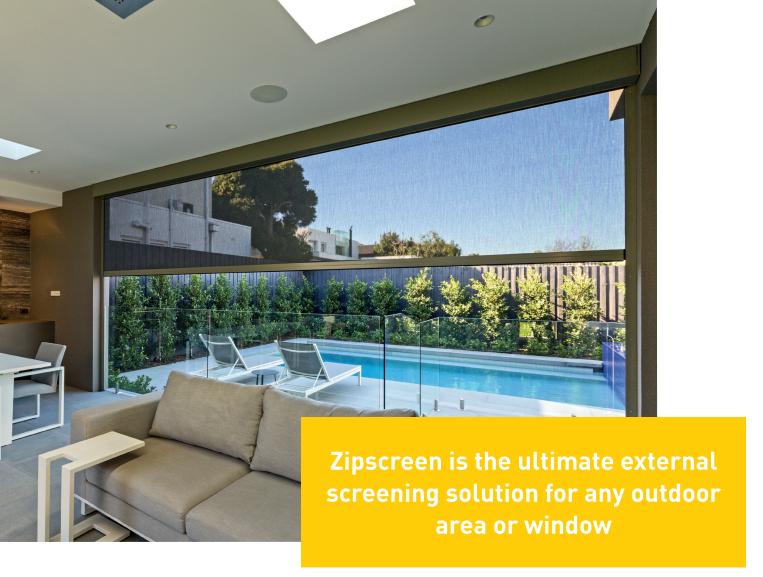

Privacy and protection all year round, Zipscreen keeps you shielded from the elements and insects, regardless of the season. Whether it be an alfresco, pergola, veranda, or balcony, Zipscreen is the perfect addition for any outdoor entertaining area.

Also ideal for home and office windows, it serves as a sleek, secure, and durable alternative to traditional awnings & outdoor roller shutters. Your custom designed system can be made in widths up to 5.8 metres or an impressive 7 metres with Zipscreen Extreme, offering you an external solution to fit almost any area.