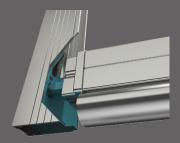

# HIDDEN z-LOCK™ TECHNOLOGY

Breakthrough z-LOCK $^{\text{M}}$  technology provides a unique fabric guide, fastening and securing the welded zip and fabric concealed within the side channels; creating a strong, smooth and streamlined system.

The hidden z-LOCK™ function ensures no gap between the fabric screen and side channels and a secure guided movement that won't blow out in the wind.

A total seal provided by Zipscreen's z-LOCK™ technology and bottom sealing strip aids in creating a relaxing insect free environment.