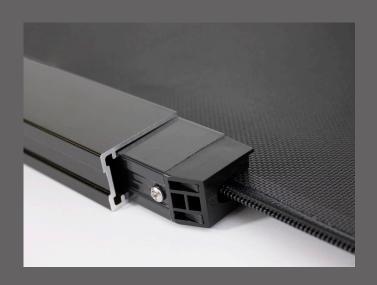

# HIDDEN z-LOCK™ TECHNOLOGY

Breakthrough z-LOCK $^{\text{M}}$  technology provides a unique fabric guide, fastening and securing the welded zip and fabric concealed within the side channels; creating a strong, smooth and streamlined system.

The hidden z-LOCK™ function ensures no gap between the fabric screen and side channels and a secure guided movement that won't blow out in the wind.

A total seal provided by Zipscreen's z-LOCK™ technology and bottom sealing strip aids in creating a relaxing insect free environment.