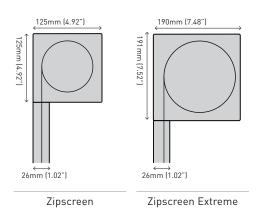

he best way to reduce unwanted heat gain, however, permanent shading structures that are inappropriately placed and designed can block winter sun, while extensive shading in summer can reduce pleasant daylight.

Adjustable shading systems can offer the best of both worlds, reducing heat build-up in summer, and enabling warm winter heat when the system is retracted.



# **SPECIFICATIONS**

#### **CAPACITY**



|                  | Width      | Drop    | Max Area     |
|------------------|------------|---------|--------------|
| Zipscreen        | 5.8m- 19ft | 4m-13ft | 14m² -150ft² |
| Zipcreen Extreme | 7m- 23ft   | 5m-16ft | 35m² -377ft² |

#### CONFIGURATIONS



cassette







Open bracket

# **EXPERIENCE AUGMENTED REALITY**

Download the Rollease Acmeda AR APP



#### **DIMENSIONS**



#### **COLOUR RANGE**



## Also refer to our Veue Drop Awnings:



#### YOUR ZIPSCREEN SUPPLIER