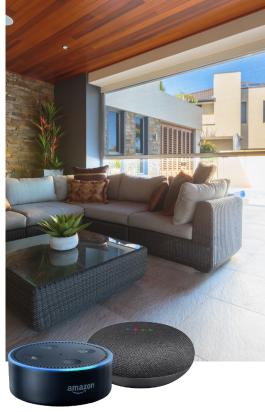

#### VOICE CONTROL

For the ultimate comfort and convenience, Zipscreen Automate Shades are now compatible with Amazon Alexa and Google Home. Control your shades without even having to lift a finger, lower or raise them with a simple voice command instead.