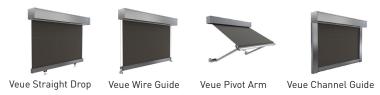

structures that are inappropriately placed and designed can block winter sun, while extensive shading in summer can reduce pleasant daylight.

Adjustable shading systems can offer the best of both worlds, reducing heat build-up in summer, and enabling warm winter heat when the system is retracted.



# **SPECIFICATIONS**

#### **CAPACITY**



|                  | Width      | Drop    | Max Area     |
|------------------|------------|---------|--------------|
| Zipscreen        | 5.8m- 19ft | 4m-13ft | 14m² -150ft² |
| Zipcreen Extreme | 7m- 23ft   | 5m-16ft | 35m² -377ft² |

#### CONFIGURATIONS



cassette







Open bracket

# **EXPERIENCE AUGMENTED REALITY**

Download the Rollease Acmeda AR APP



#### **DIMENSIONS**



#### **COLOUR RANGE**



## Also refer to our Veue Drop Awnings:



#### YOUR ZIPSCREEN SUPPLIER