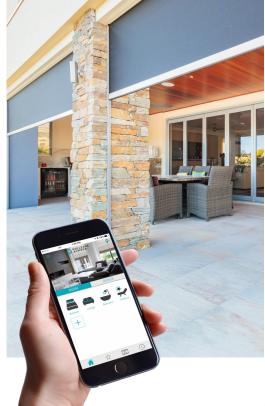

#### SMART PHONE CONTROL

Have total control right in the palm of your hand, whether you're home or away. Our Zipscreen shades can be controlled directly from your smart phone, using Automate motors together with the Automate Pulse hub. Receive live animated shade feedback, through the Automate app, and know exactly what your shades are doing.