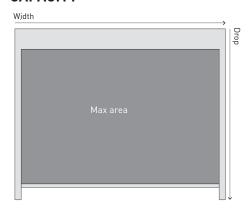

#### **CAPACITY**

|                  | Width      | Drop    | Max Area     |
|------------------|------------|---------|--------------|
| Zipscreen        | 5.8m- 19ft | 4m-13ft | 14m² -150ft² |
| Zipcreen Extreme | 7m- 23ft   | 5m-16ft | 35m² -377ft² |